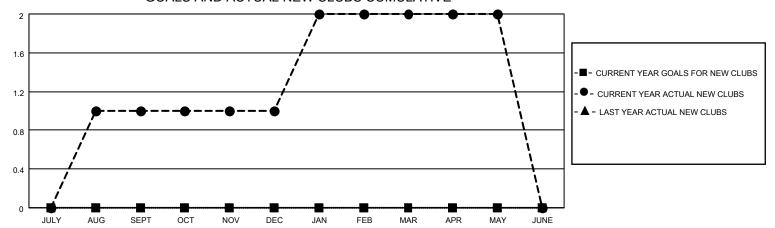

### GOALS AND ACTUAL NEW CLUBS CUMULATIVE

## District 22 D

| Clubs                 |               |           |               | Members               |                         |                         |                                                    |
|-----------------------|---------------|-----------|---------------|-----------------------|-------------------------|-------------------------|----------------------------------------------------|
| RESULTS FOR 2022-2023 |               |           |               | RESULTS FOR 2022-2023 |                         |                         |                                                    |
| QUARTER               | NEW CLUB GOAL | NEW CLUBS | DROPPED CLUBS | QUARTER MEM           | IBER GROWTH NET<br>GOAL | MEMBER GROWTH<br>ACTUAL | DROPPED<br>MEMBERS ACTUAL<br>(including transfers) |
| JULY/AUG/SEPT         | 0             | 1         | 0             | JULY/AUG/SEPT         | 0                       | 52                      | 27                                                 |
| OCT/NOV/DEC           | 0             | 0         | 0             | OCT/NOV/DEC           | 0                       | 52                      | 40                                                 |
| JAN/FEB/MAR           | 0             | 1         | 0             | JAN/FEB/MAR           | 0                       | 104                     | 37                                                 |
| APR/MAY/JUNE          | 0             | 0         | 0             | APR/MAY/JUNE          | 0                       | 36                      | 15                                                 |