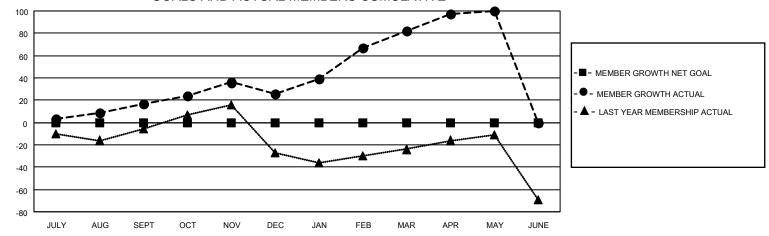

#### GOALS AND ACTUAL MEMBERS CUMULATIVE

| DROPPED CLUBS: 0 |     | 19 CLUBS OF 35 ADDED 1 OR<br>MORE NEW MEMBERS | GENDER DISTRIBUTION                 |           |  |
|------------------|-----|-----------------------------------------------|-------------------------------------|-----------|--|
|                  |     | MORE NEW MEMBERS                              | MALE 735 (58.75%)                   |           |  |
|                  |     |                                               | FEMALE 516 (41.25%)                 |           |  |
| DROPPED MEMBERS  |     |                                               | NON BINARY                          | 0 (0.00%) |  |
|                  | 40  |                                               | PREFER NOT TO ANSWER                | 0 (0.00%) |  |
| DECEASED         | 13  |                                               |                                     |           |  |
| CLUB CANCELLED   | 0   | CLICK HERE FOR CUMULATIVE                     | TOTAL FAMILY UNIT MEMBERS 224       |           |  |
| OTHER            | 106 | MEMBERSHIP DATA                               |                                     |           |  |
| TOTAL            | 119 |                                               | FAMILY MEMBERS PAYING HALF DUES 115 |           |  |
|                  |     |                                               |                                     |           |  |

## District 22 D

| Clubs                 |               |           |               | Members               |                         |                         |                                                    |
|-----------------------|---------------|-----------|---------------|-----------------------|-------------------------|-------------------------|----------------------------------------------------|
| RESULTS FOR 2022-2023 |               |           |               | RESULTS FOR 2022-2023 |                         |                         |                                                    |
| QUARTER               | NEW CLUB GOAL | NEW CLUBS | DROPPED CLUBS | QUARTER MEM           | IBER GROWTH NET<br>GOAL | MEMBER GROWTH<br>ACTUAL | DROPPED<br>MEMBERS ACTUAL<br>(including transfers) |
| JULY/AUG/SEPT         | 0             | 1         | 0             | JULY/AUG/SEPT         | 0                       | 52                      | 27                                                 |
| OCT/NOV/DEC           | 0             | 0         | 0             | OCT/NOV/DEC           | 0                       | 52                      | 40                                                 |
| JAN/FEB/MAR           | 0             | 1         | 0             | JAN/FEB/MAR           | 0                       | 104                     | 37                                                 |
| APR/MAY/JUNE          | 0             | 0         | 0             | APR/MAY/JUNE          | 0                       | 36                      | 15                                                 |